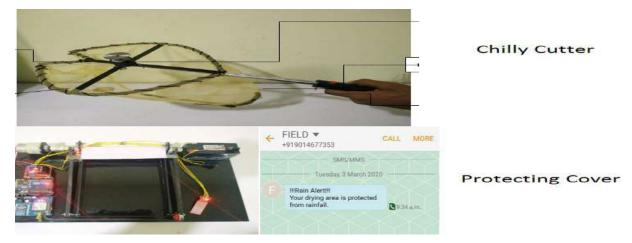

#### Name of the Start Up: AVITHA Private Limited, Agriculture startup

The idea developed under this Startup is "Chilly Cutter and Automatic Protecting Cover during Rain Fall"

The idea is patented with an Application ID: 202041053761 on 10<sup>th</sup> Dec,2020.

# This idea is selected for financial support of Rs. 13, 00,000/- (Thirteen Lakhs) from MSME (Ministry of Small and Medium Enterprises), Govt of India to develop their product.

This product is developed to reduce the few difficulties which farmers are facing during Mirchi cultivation. The farmers have to dry the harvested crops under sunlight about 20 to 25 days. During this time if there is any rain fall, the farmers have to rush to the fields and by using man power they need to cover the drying harvested crop. This is a time taking process; in the meanwhile the rain may damage the crop. To overcome this problem this product is developed.

The Cover automatically covers the Crop and Soon after covering, the farmer will get a message as "!!!Rain Alert!!Harvesting land is covered". If there is no rain fall also if require the farmer can cover the crop voluntarily to protect it from other animals and from other problems. After some time he/she can uncover the cover by pressing the button of uncover. So this protector can also be used to cover other crops as well as other things whenever we want it to protect from rain or animals. The chilly cutter developed to cut either red or green chillies from plants consist of Cutting Blade, Motor and Switches. As per the instructions the blade works and cut the chillies from plants. . While cutting we can partition the bag 1 for red chillies and another for green chillies.

AVITHA -- Chilly Cutter and Protecting Cover