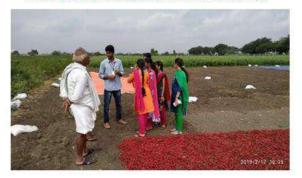

#### Name of the Start Up: AVITHA Private Limited, Agriculture startup

The idea developed under this Startup is "Chilly Cutter and Automatic Protecting Cover during Rain Fall"

The idea is patented with an Application ID: 202041053761 on 10<sup>th</sup> Dec,2020.

# This idea is selected for financial support of Rs. 13, 00,000/- (Thirteen Lakhs) from MSME (Ministry of Small and Medium Enterprises), Govt of India to develop their product.

This product is developed to reduce the few difficulties which farmers are facing during Mirchi cultivation. The farmers have to dry the harvested crops under sunlight about 20 to 25 days. During this time if there is any rain fall, the farmers have to rush to the fields and by using man power they need to cover the drying harvested crop. This is a time taking process; in the meanwhile the rain may damage the crop. To overcome this problem this product is developed.

The Cover automatically covers the Crop and Soon after covering, the farmer will get a message as "!!!Rain Alert!!Harvesting land is covered". If there is no rain fall also if require the farmer can cover the crop voluntarily to protect it from other animals and from other problems. After some time he/she can uncover the cover by pressing the button of uncover. So this protector can also be used to cover other crops as well as other things whenever we want it to protect from rain or animals. The chilly cutter developed to cut either red or green chillies from plants consist of Cutting Blade, Motor and Switches. As per the instructions the blade works and cut the chillies from plants. . While cutting we can partition the bag 1 for red chillies and another for green chillies.

AVITHA -- Chilly Cutter and Protecting Cover