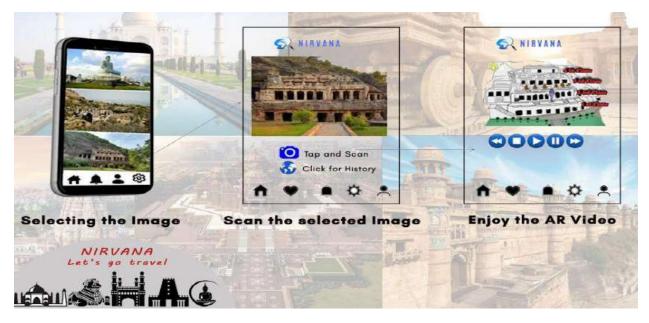

#### 4. Name of the startup: NIRVANA Virtual Tour Guide

It is a Mobile Application Developed by a team of students with the technology of Virtual Reality. It is a tourism Guide developed for supporting tourists in native languages with animations. They developed the actual and real product (mobile app) covering most of the places in and around Amaravathi, Andhra Pradesh both in Telugu, Hindi and English.

The idea is patented with an Application Id: 20214102337 on 23<sup>rd</sup> March, 2021. This idea is also selected in Regional and National level of NIC -2.0.

Our Institution Innovation Council is selected as Mentor Institution under the Scheme Mentor-Mentee Program 2021-22 (With Funding Assistance from MIC/AICTE)