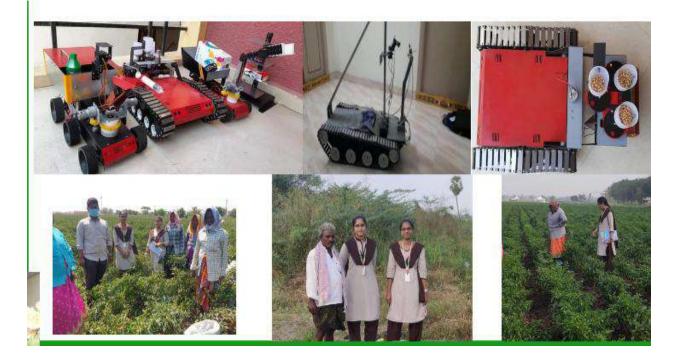

<u>Name of the Startup:</u> AGRI-JAWAN INNOVATIONS PRIVATE LIMITED S.No: 646-647, Vinjanampadu, Vatticherukuru, Guntur, Andhra Pradesh- 522017

AGRI-JAWAN INNOVATIONS PRIVATE LIMITED Registered with CIN Number- U29219AP2021PTC118214 under the Companies Act, 2013 (18 of 2013) The Corporate Identity Number of the Company is U29219AP2021PTC118214

TAN Number of the Company is HYDA26858G

Authorized share capital of Agri-Jawan Innovations Private Limited is Rs.1000000 and its paid up capital is Rs. 50000. It aspires to serve in manufacture of machinery and equipment n.e.c. activities across the India. AGRI-JAWAN INNOVATIONS PRIVATE LIMITED is involved in activities such as (Manufacture of machinery and equipment n.e.c.) Manufacture of other machinery and equipment for use in agriculture, horticulture or forestry, bee-keeping and fodder preparation (manufacture of hand tools used in agriculture, horticulture and forestry).