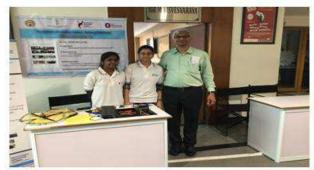

#### National Innovation Exhibition- Participation at AICTE, New Delhi

- Among 1650 PoC (Proof of Concepts) from 700 IICs across 17 Regional centers – 42 Best Projects are selected and invited for National Exhibition at AICTE Head Quarters, New Delhi.
- For that exhibition our Institution is the only one institution selected from the state of Andhra Pradesh for the Prototype developed by <u>Dasari Anitha</u> and her Team Chilly Cutter (Cutting Chillies and Protecting Them While Drying During Rain Fall Automatically)

Our Team in National Exhibition with Prof <u>Anil.D.</u> <u>Sahasrabudhe</u>, Chairman, AICTE, New Delhi

Our Team with Chief Innovation Officer, Prof. Abhay Jere