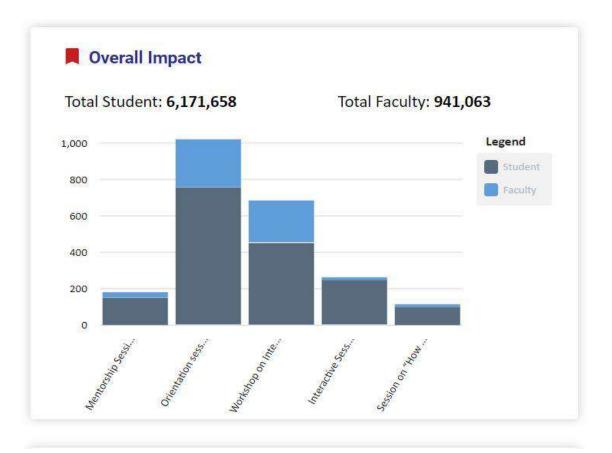

vities |                                              |
| 1       | 19          | 6          | 4          | Idea Competion-64                            |
| 2       | 20          | 7          | 2          | PoC Competition-65                           |
| 3       | 24          | 7          | 13         | Prototype Competion-65                       |
| 4       | 34          | 4          | 27         | Regional Mentoring Session-5                 |
| Total   | 93          | 24         | 46         | Selected Projects National Level Exhibition, |
|         |             |            |            | International Level Exhibition- Start Up and |
|         |             |            |            | Incubation Funding                           |

<sup>9.</sup>Overall Impact of IIC 2.0 (2019-20)



## 6. Achievements of KITS-IIC 2.0

• Ranked as 5- Star Rating Institution – Highest Rating

Selected as one of the Top Performing IIC in India – Only one IIC selected from the State of Andhra Pradesh from SCRO Region. (Among 1700 Plus Institution Innovation Councils' AICTE in Association with Ministry of Education (MoE), Govt. of India selected 40 IICs' as Top Performing IICs' in India. KITS-IIC is one among 40 and which is the only one selected from the State of Andhra Pradesh )

# 40 -Top Performing Institution Innovation Councils in India

|    |             | Top Performer IICs- Five Institut                            | es from each zone   |                |                 |
|----|-------------|--------------------------------------------------------------|---------------------|--