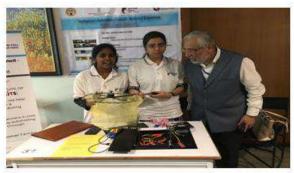

#### National Innovation Exhibition- Participation at AICTE, New Delhi

- Among 1650 PoC (Proof of Concepts) from 700 IICs across 17 Regional centers – 42 Best Projects are selected and invited for National Exhibition at AICTE Head Quarters, New Delhi.
- For that exhibition our Institution is the only one institution selected from the state of Andhra Pradesh for the Prototype developed by <u>Dasari Anitha</u> and her Team Chilly Cutter (Cutting Chillies and Protecting Them While Drying During Rain Fall Automatically)

Our Team in National Exhibition with Prof <u>Anil.D.</u> <u>Sahasrabudhe</u>, Chairman, AICTE, New Delhi

Our Team with Chief Innovation Officer, Prof. Abhay Jere